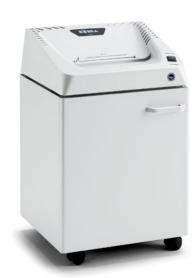

## **MAIN FEATURES**

Cross-cut shredder equipped with heavy duty chain drive system with metal gears. Carbon hardened cutting knives unaffected by staples and clips: high precision design of cutting knives allows high shred loads with low power consumption. 24 hour continuous duty motor without overheating or duty cycles. Delivered with a built-in integrated Automatic Oiling System that eliminates the need to manually lubricate the unit and ensures maximum reliability, efficiency and capacity. Kobra 240.1 C4 is equipped with the Energy Smart System for the environmental protection and energy cost saving: the stand-by mode is activated just after 8 seconds of non-operation.

ENERGY SMART®: the machine goes into power saving stand-by mode after just 8 seconds of non-operation

START & STOP: automatic start and stop through electronic eyes with stand-by function

SAFETY STOP: automatically stops at bin removal and/or full waste bin

**AUTOMATIC REVERSE** in case of jamming

AUTOMATIC OILING SYSTEM: automatically lubricates the cutting knives during the shredding operation

**ENERGY SMART®** 

Power management system with illuminated indicators for power saving in stand-by mode. Easy to operate Ón-Off-Reverse switch, with LED signal for bag full and/or open door