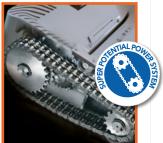

**SUPER POTENTIAL POWER UNIT:** heavy duty chain drive system with steel gears

CONTINUOUS DUTY SHREDDING: 24 hour continuous duty motor without overheating and duty cycles

**CARBON HARDENED STEEL CUTTING KNIVES** unaffected by staples and clips

AUTOMATIC OILING SYSTEM Automatically lubricates the

cutting knives during the shredding operation, ensuring maximum reliability, efficiency and

SUPER POTENTIAL POWER SYSTEM heavy duty chain drive system with steel gears