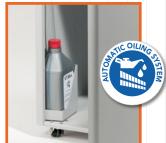

## **MAIN FEATURES**

Cross-cut shredder equipped with heavy duty chain drive system with metal gears. Carbon hardened cutting knives unaffected by staples and clips: high precision design of cutting knives allows high shred loads with low power consumption. 24 hour continuous duty motor without overheating or duty cycles. Delivered with a built-in integrated Automatic Oiling System that eliminates the need to manually lubricate the unit and ensures maximum reliability, efficiency and capacity. Kobra 240.1 C4 is equipped with the Energy Smart System for the environmental protection and energy cost saving: the stand-by mode is activated just after 8 seconds of non-operation.

**AUTOMATIC REVERSE** in case of jamming

AUTOMATIC OILING SYSTEM: automatically lubricates the cutting knives during the shredding operation

**ENERGY SMART®** 

Power management system with illuminated indicators for power saving in stand-by mode. Easy to operate Ón-Off-Reverse switch, with LED signal for bag full and/or open door

AUTOMATIC OILING SYSTEM Automatically lubricates the

cutting knives during the shredding operation, ensuring maximum reliability, efficiency and

SUPER POTENTIAL POWER SYSTEM heavy duty chain drive system with steel gears