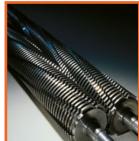

into power saving stand-by mode after just 8 seconds of non-operation

START & STOP: automatic start and stop through electronic eyes with stand-by function

SAFETY STOP: automatically stops at bin removal and/or full waste bin

**AUTOMATIC REVERSE** in case of jamming

AUTOMATIC OILING SYSTEM: automatically lubricates the cutting knives during the shredding operation







**ENERGY SMART®** 

Power management system with illuminated indicators for power saving in stand-by mode. Easy to operate Ón-Off-Reverse switch, with LED signal for bag full and/or open door



AUTOMATIC OILING SYSTEM Automatically lubricates the

cutting knives during the shredding operation, ensuring maximum reliability, efficiency and



SUPER POTENTIAL POWER SYSTEM heavy duty chain drive system with steel gears



CARBON HARDENED STEEL **CUTTING KNIVES** unaffected by staples and clips